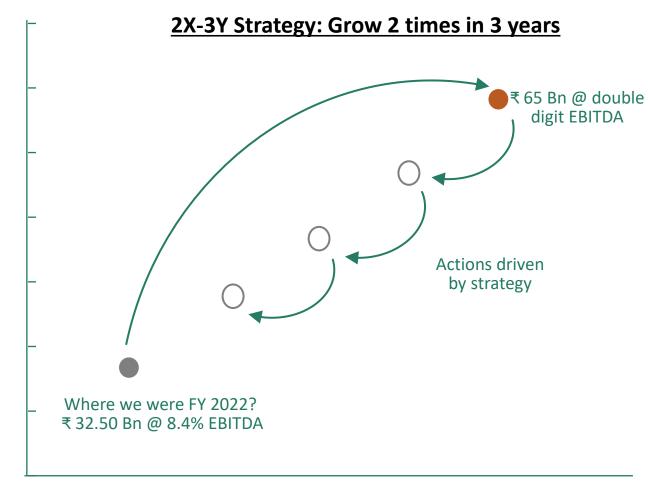

#### **OUR 2X – 3Y STRATEGY**

Looking to drive exponential growth over the next 3 years

Time

Goal

### **OUR 2X – 3Y STRATEGY**

10

#### OUR 2X – 3Y STRATEGY

Deploying the 2X – 3Y strategy to deliver value to all stakeholders