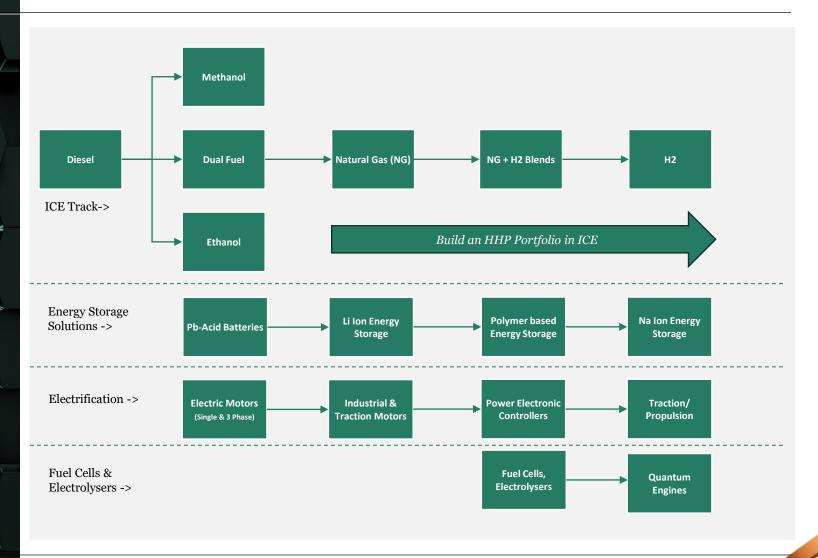

## Our Technology Roadmap -Update

## We remain focused on the 4 Tech tracks!

K\*rloskar Oil Engines

We have made significant progress on our ICE track in H1 of FY 23-24

Restricted Confidential