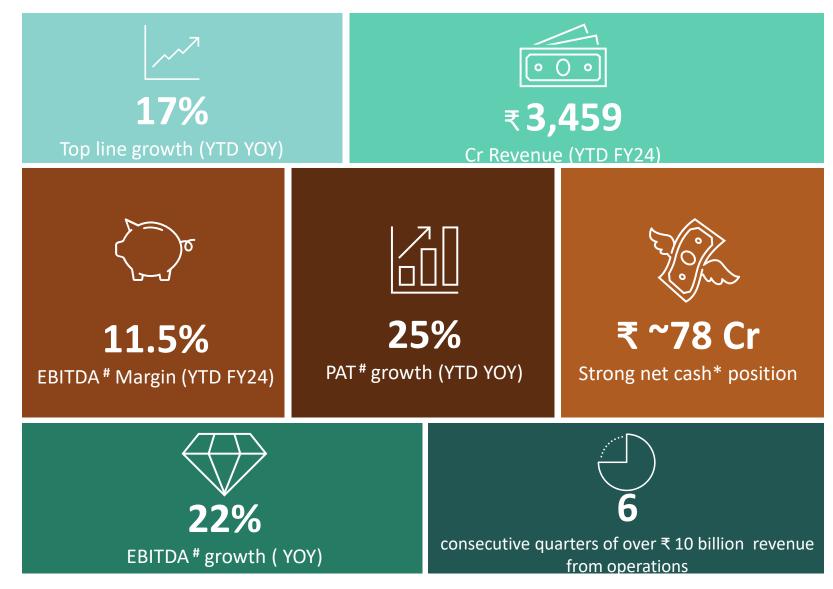

#### WE ARE PROGRESSING WELL (9 Months FY 2024 performance)

\* Net of debt; includes treasury investments and excludes unclaimed dividends.

\* Numbers excluding provision/(reversal) for overdue receivables made for a customer towards sales made in previous year. For details, please refer 'Note to the Unaudited Financial Results' published on the stock exchanges.