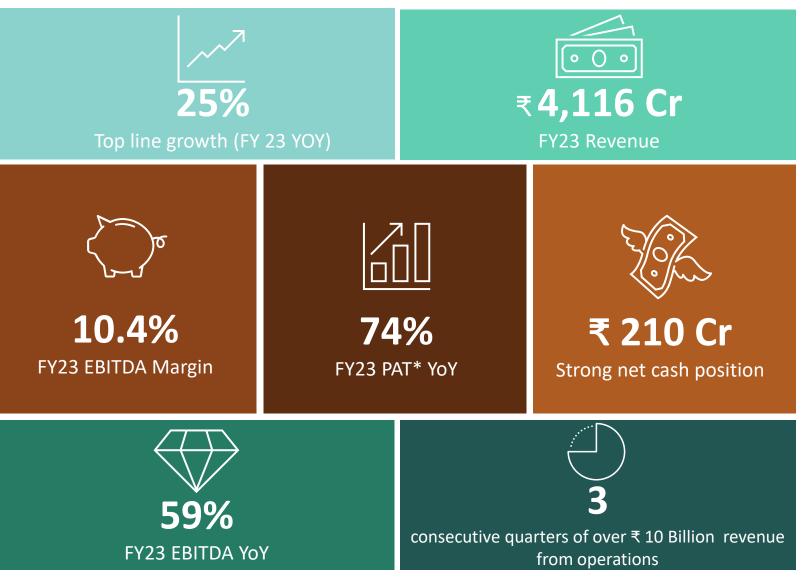

\* Excluding one-time gain on sale of ARKA shares

Please note that the above numbers represent standalone performance