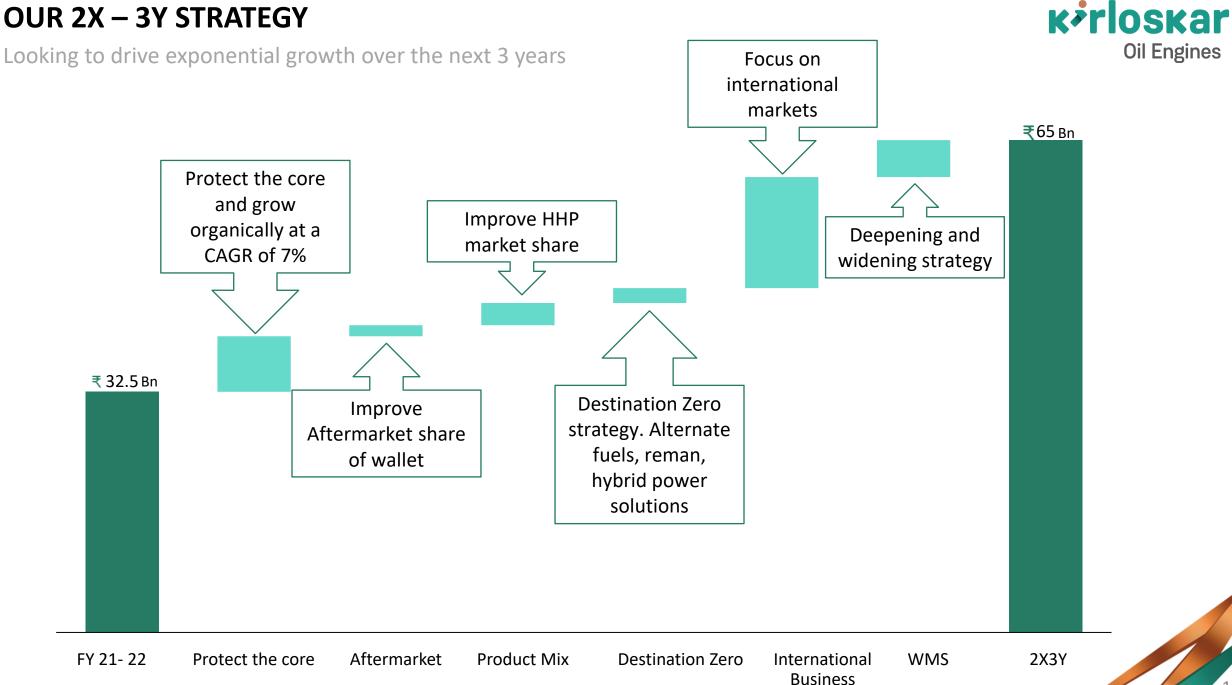

#### **OUR 2X – 3Y STRATEGY**

Looking to drive exponential growth over the next 3 years

Time

Goal

### **OUR 2X – 3Y STRATEGY**

10

#### OUR 2X – 3Y STRATEGY

Deploying the 2X – 3Y strategy to deliver value to all stakeholders